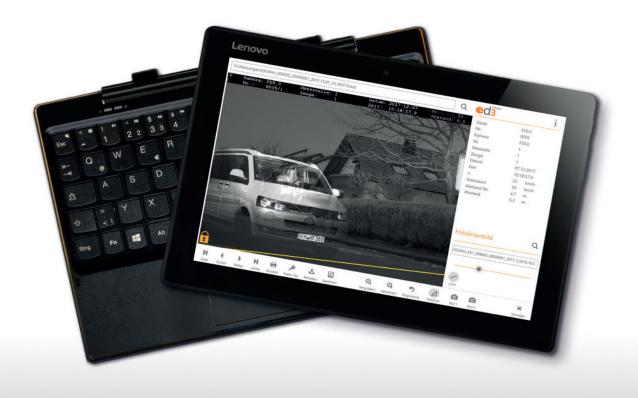

## esoDigitales3-LiveMedium

The esoDigitales3-Viewer on the reference evaluation computer checks the authenticity and integrity of the case file with the help of the digital signature; following a successful check, it displays the measurement data and photographic documentation. At least one reference evaluation computer is required for each evaluation point. However, data from different systems can be evaluated with one single reference evaluation computer.

When considering a case, users are supported by simple functions: for example, the relevant photo line image can be superimposed on the case file image, and if a photo line is drawn in on the measuring instrument, it can be superimposed regardless of the image being displayed.

The reference evaluation computer is configured so that only the esoDigitales3-Viewer reference evaluation program can be executed.

The esoDigitales3-Viewer reference evaluation program installed on the reference evaluation computer generates the legally relevant display.

esoDigitales3-Viewer – the universal viewer for the ES 3.0, ES 7.0 and ES 8.0 speed measuring instruments.

The reference evaluation computer with the esoDigitales3-Viewer reference evaluation program visualizes the traffic situation together with the measured speed and lateral distance values, and other additional data.