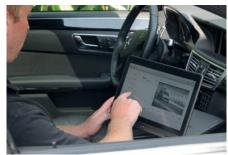

## esoDigitales3-LiveMedium

Reference evaluation computer with esoDigitales3-Viewer reference evaluation program installed

Reference evaluation computer with the esoDigitales3Viewer reference evaluation program

## esoDigitales3-LiveMedium

The esoDigitales3-Viewer on the reference evaluation computer checks the authenticity and integrity of the case file with the help of the digital signature; following a successful check, it displays the measurement data and photographic documentation. At least one reference evaluation computer is required for each evaluation point. However, data from different systems can be evaluated with one single reference evaluation computer.